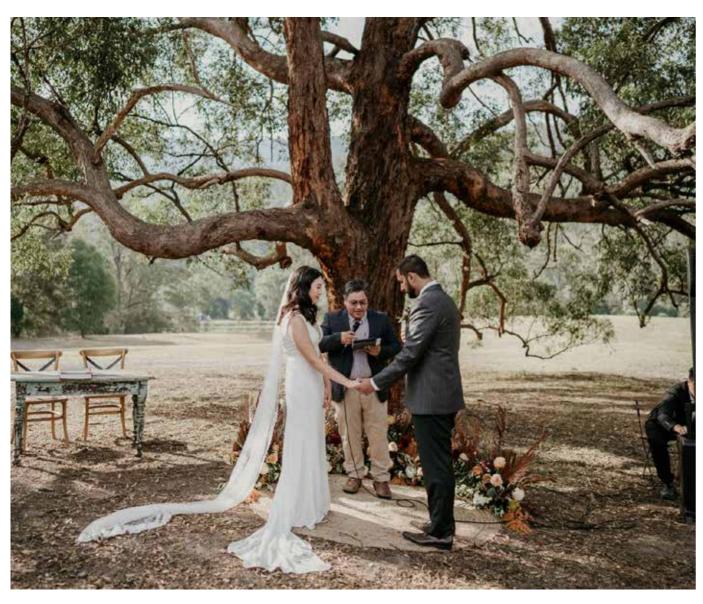

## CEREMONY

The property has a number of areas to use for your ceremony. Point of the dam overlooking the reflection of the water.

Our new gazebo with over hanging

Muscadine grape vines and a beautiful

150 year old trees with large spanning

limbs and a floating dock over the dam.