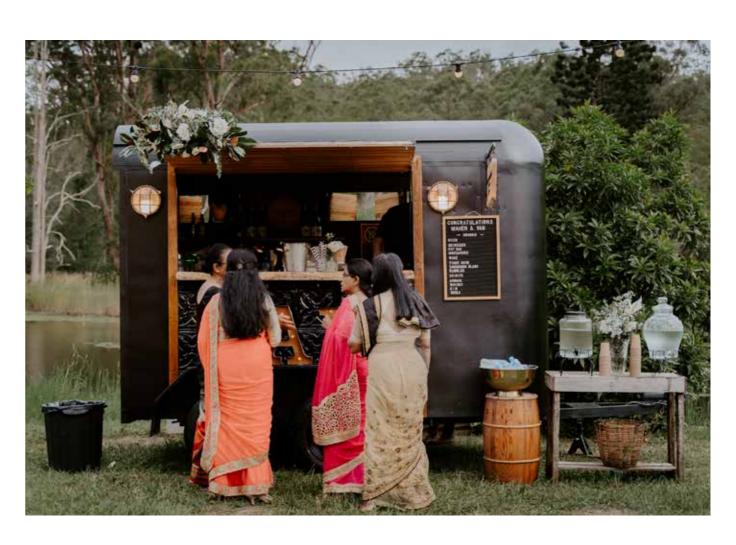

## MOBILE BARS

Some of our favourite mobile bars are:

- Austream Affairs
- The Pickled Filly
- My Vintage Lane
- Vintage on Tap
- · Little Rum Runner