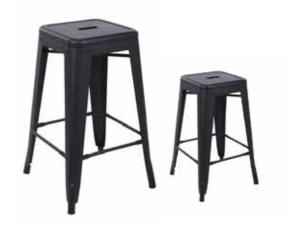

Timber Tables

Signing Table

Peacock Chairs
2 available in white

*Timber Ladder Stand*For Cakes, Lollies & Drinks

*Bar Stools* 24 available