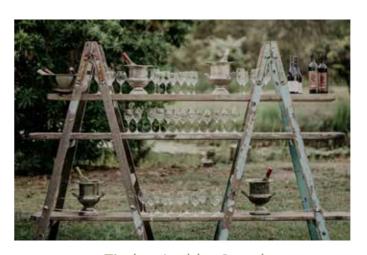

## FURNITURE HIRE

Wine Barrels
6 available

*Timber Slab* (for wine barrels)

Row Boat

Bohemian Rugs 6 available

Mixed Vintage Chairs

Vintage Arbor

Barista Dining Chairs
Up to 150 available

Timber Tables

Signing Table

Peacock Chairs
2 available in white

*Timber Ladder Stand*For Cakes, Lollies & Drinks

*Bar Stools* 24 available