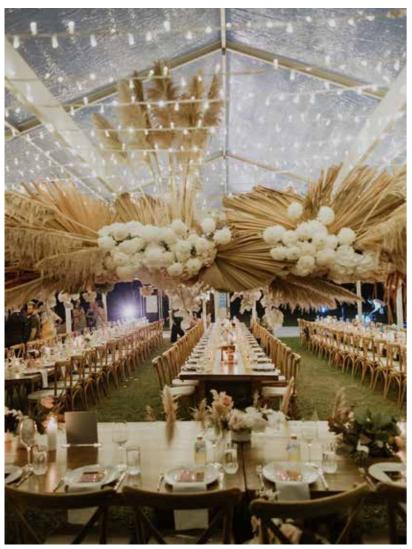

# RECEPTION

Have your wedding your way. Choose from clear or white pavilions, tipis or an intimate reception on the deck of our large verandah.

## FURNITURE HIRE

Wine Barrels
6 available

*Timber Slab* (for wine barrels)

Row Boat

Bohemian Rugs 6 available

Mixed Vintage Chairs

Vintage Arbor

Barista Dining Chairs
Up to 150 available

Timber Tables

Signing Table

Peacock Chairs
2 available in white

*Timber Ladder Stand*For Cakes, Lollies & Drinks

*Bar Stools* 24 available