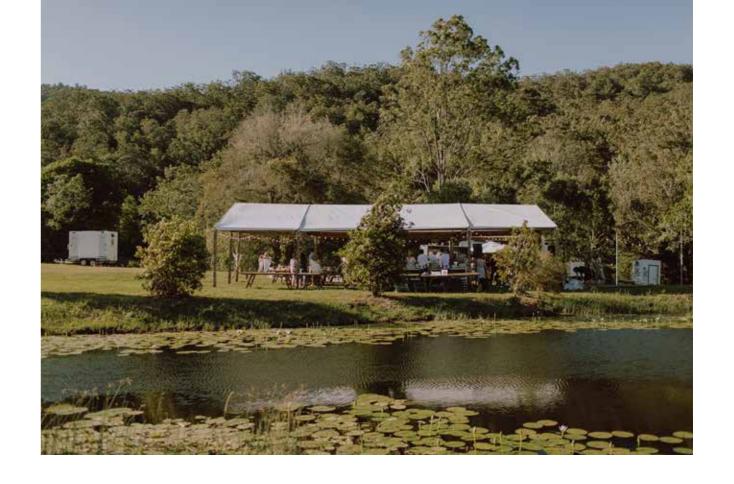

## CEREMONY

The property has a number of areas to use for your ceremony. Point of the dam overlooking the reflection of the water.

Our new gazebo with over hanging

Muscadine grape vines and a beautiful

150 year old trees with large spanning

limbs and a floating dock over the dam.

# RECEPTION

Have your wedding your way. Choose from clear or white pavilions, tipis or an intimate reception on the deck of our large verandah.