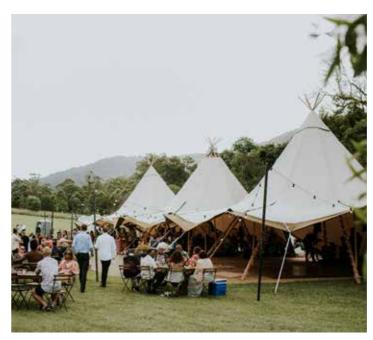

# TRIPLE TIPI PACKAGE

### Up to 150 guests

- Exclusive use of our 60 acre property for your wedding
- 50 seater bus (2 way) pick up from Central Gold Coast bus departs our venue at 10:30pm. Additional buses can be organised at an additional cost
- Ceremony locations 3 beautiful areas to choose from, point of the lake, gazebo or large fig tree
  - Fairy lights for tipis
  - Coloured flood lights to light up the trees
  - Furniture full use of our hire furniture package
    - Wedding Co-ordinator for the day
- Catering & drinks not included (we have some favourite caterers, but you can choose your own)
  - $\boldsymbol{\cdot}$  Full use of the house to get ready in
  - Portable Powder Room (airconditioned)
    - Lawn games
    - Portable PA
    - Check in time from 10am

# RECEPTION

Have your wedding your way. Choose from clear or white pavilions, tipis or an intimate reception on the deck of our large verandah.