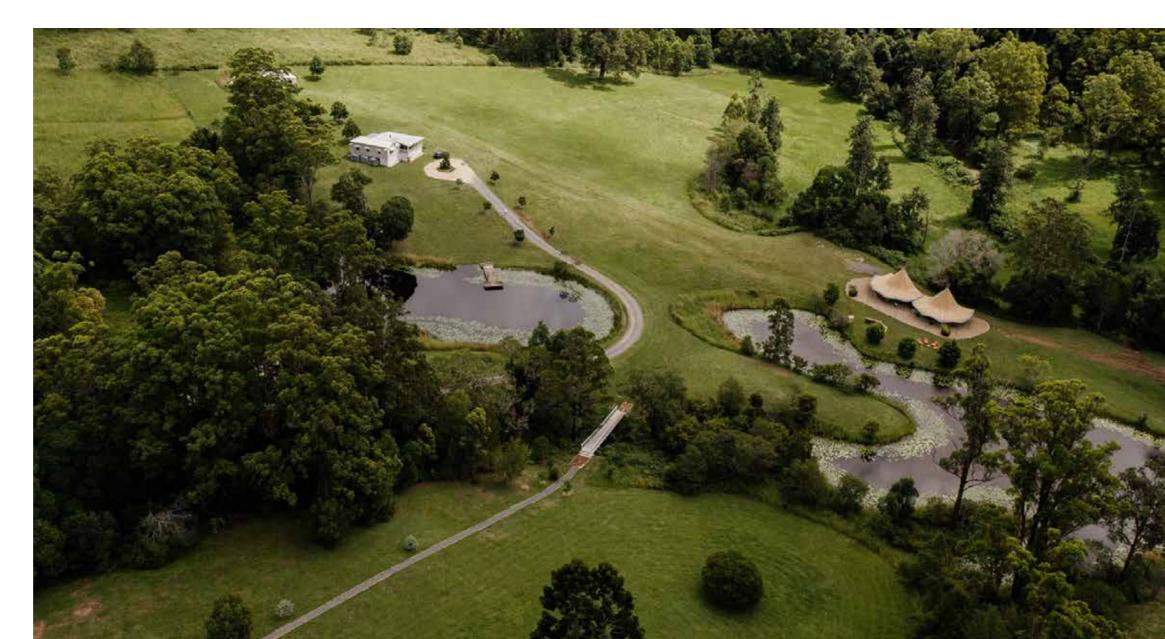

#### Location:

We are located in beautiful Numinbah Valley and surrounded by National Park. We border Tony's Creek with picturesque view's of Page's Pinnacle.

## CEREMONY

The property has a number of areas to use for your ceremony. Point of the dam overlooking the reflection of the water.

Our new gazebo with over hanging

Muscadine grape vines and a beautiful

150 year old trees with large spanning

limbs and a floating dock over the dam.

# RECEPTION

Have your wedding your way. Choose from clear or white pavilions, tipis or an intimate reception on the deck of our large verandah.