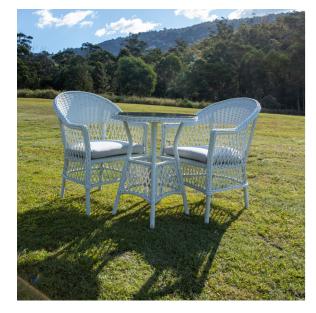

Signing Table

Signing Table

Canoe

Peacock Chairs

Ladder Shelf

Bohemian Rugs

Jute Rug Barista Chairs

Mixed Vintage Chairs