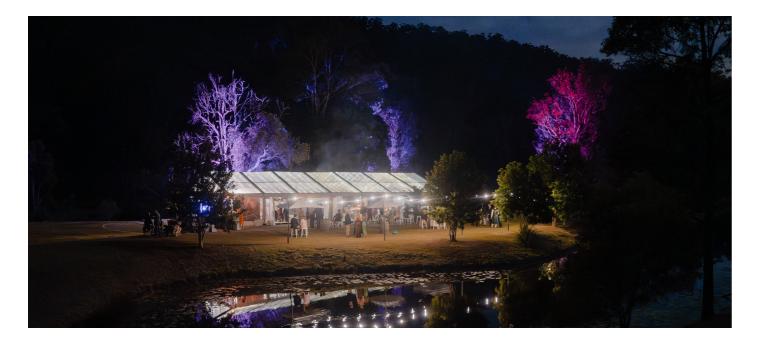

## VARIOUS RECEPTION OPTIONS

Have your wedding your way. Choose from clear or white marquees, tipis or an intimate reception on the deck of our large verandah.

Share your special day with your four legged friends and family members. A the Gold Coast Farm House we warmly welcome your pets and animals to the property. With acres of lush lawns and shady trees, your dog will have the time of their lives at our dog friendly wedding venue.

# SMALL PAVILION MARQUEE PACKAGE

## MEDIUM PAVILION MARQUEE PACKAGE

# LARGE PAVILION MARQUEE PACKAGE