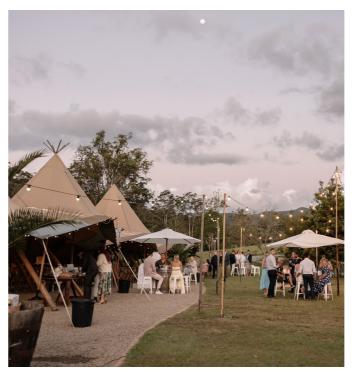

## VARIOUS RECEPTION OPTIONS

Have your wedding your way. Choose from clear or white marquees, tipis or an intimate reception on the deck of our large verandah.

Share your special day with your four legged friends and family members. A the Gold Coast Farm House we warmly welcome your pets and animals to the property. With acres of lush lawns and shady trees, your dog will have the time of their lives at our dog friendly wedding venue.

# SMALL PAVILION MARQUEE PACKAGE

#### Up to 60 guests

- The 8x12m marquee (clear or white roof) seating up to 60 guests
- 5 beautiful ceremony locations to choose from Point of the Lake, Gazebo, Large Fig Tree, The Pier or Large Pine Tree
  - · Wedding venue co-ordinator for the day
- Complete use of furniture including set up and pack down (includes lawn games and wireless PA system)
  - · Portable Powder Room (air conditioned)
  - Exclusive use of our 60 acre property for your wedding
    - Full use of the house to get ready in from 10am
- Coloured flood lights to light up surrounding trees, internal fairy lights and external festoon lighting
  - Animal friendly venue
  - · Venue co-ordinator meeting 1 month prior to wedding
  - Golf buggy (driven by staff) available for transportation of guests
     requiring assistance and for bridal portraits
  - Exclusive Discounted Rates for Broadbeach & Surfers Paradise