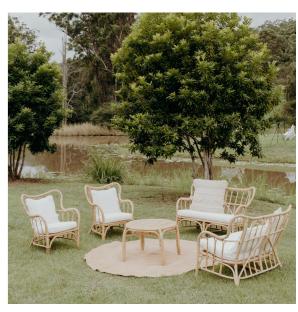

#### Some of our favourite mobile bars are:

- Austream Affairs
- The Pickled Filly
- My Vintage Lane
- Vintage on Tap
- · Little Rum Runner
- Mr Consistent

Timber Tables

Driftwood Arbour

Vintage Arbour

Cane Lounge Set

Signing Table

Signing Table

Canoe

Peacock Chairs

Ladder Shelf

Bohemian Rugs

Jute Rug Barista Chairs

Mixed Vintage Chairs