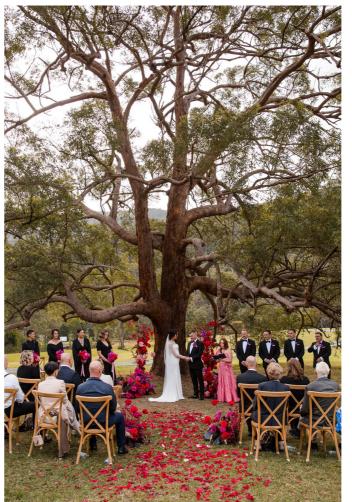

## **CEREMONY**

The property has a number of beautiful locations to use for your wedding ceremony - the point of the dam overlooking the water, our gazebo with over hanging Muscadine grape vines, beautiful 150 year old trees with large spanning limbs and a rustic floating dock over the dam.