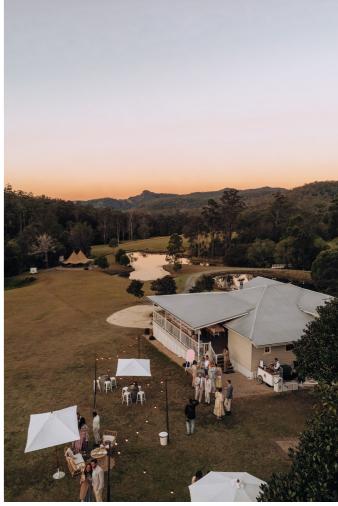

## VARIOUS RECEPTION OPTIONS

Have your wedding your way. Choose from clear or white marquees, tipis or an intimate reception on the deck of our large verandah.

Share your special day with your four legged friends and family members. A the Gold Coast Farm House we warmly welcome your pets and animals to the property. With acres of lush lawns and shady trees, your dog will have the time of their lives at our dog friendly wedding venue.

## **CEREMONY**

The property has a number of beautiful locations to use for your wedding ceremony - the point of the dam overlooking the water, our gazebo with over hanging Muscadine grape vines, beautiful 150 year old trees with large spanning limbs and a rustic floating dock over the dam.