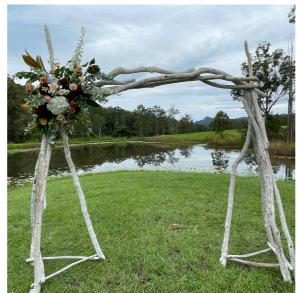

#### Some of our favourite mobile bars are:

- Austream Affairs
- The Pickled Filly
- My Vintage Lane
- Vintage on Tap
- · Little Rum Runner
- Mr Consistent

Timber Tables

Driftwood Arbour

Vintage Arbour

Cane Lounge Set

Signing Table

Signing Table

Canoe

Peacock Chairs

Ladder Shelf

Bohemian Rugs

Jute Rug Barista Chairs

Mixed Vintage Chairs