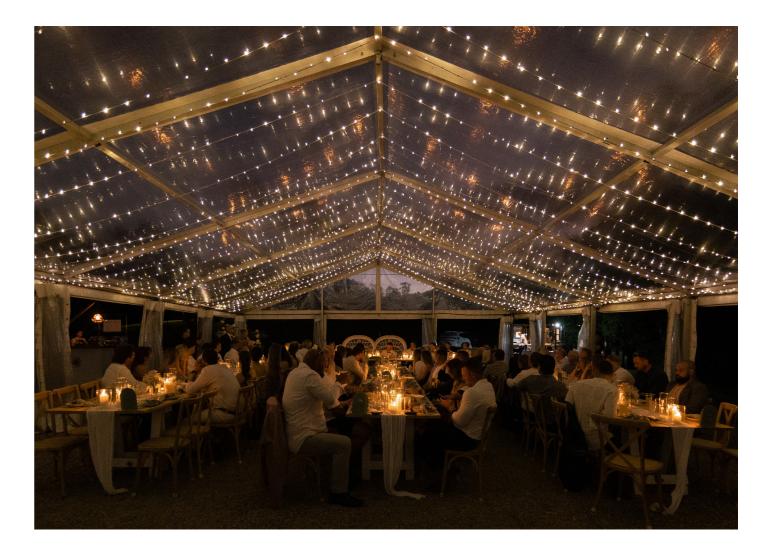

## VARIOUS RECEPTION OPTIONS

Have your wedding your way. Choose from clear or white marquees, tipis or an intimate reception on the deck of our large verandah.

Share your special day with your four legged friends and family members. A the Gold Coast Farm House we warmly welcome your pets and animals to the property. With acres of lush lawns and shady trees, your dog will have the time of their lives at our dog friendly wedding venue.

# SMALL PAVILION MARQUEE PACKAGE

## MEDIUM PAVILION MARQUEE PACKAGE

# LARGE PAVILION MARQUEE PACKAGE