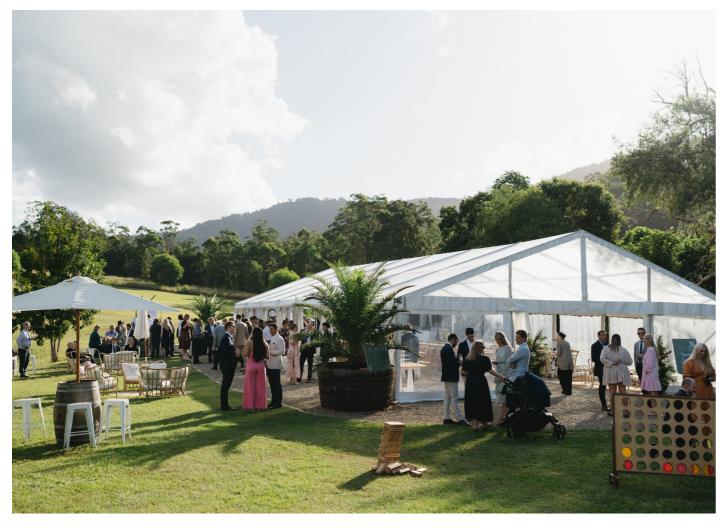

## VARIOUS RECEPTION OPTIONS

Have your wedding your way. Choose from clear or white marquees, tipis or an intimate reception on the deck of our large verandah.

Share your special day with your four legged friends and family members. A the Gold Coast Farm House we warmly welcome your pets and animals to the property. With acres of lush lawns and shady trees, your dog will have the time of their lives at our dog friendly wedding venue.

# SMALL PAVILION MARQUEE PACKAGE

#### Up to 60 guests

- The 8x12m marquee (clear or white roof) seating up to 60 guests
- 5 beautiful ceremony locations to choose from Point of the Lake, Gazebo, Large Fig Tree, The Pier or Large Pine Tree
  - · Wedding venue co-ordinator for the day
- Complete use of furniture including set up and pack down (includes lawn games and wireless PA system)
  - · Portable Powder Room (air conditioned)
  - Exclusive use of our 60 acre property for your wedding
    - Full use of the house to get ready in from 10am
- Coloured flood lights to light up surrounding trees, internal fairy lights and external festoon lighting
  - Animal friendly venue
  - · Venue co-ordinator meeting 1 month prior to wedding
  - Golf buggy (driven by staff) available for transportation of guests
     requiring assistance and for bridal portraits
  - Exclusive Discounted Rates for Broadbeach & Surfers Paradise