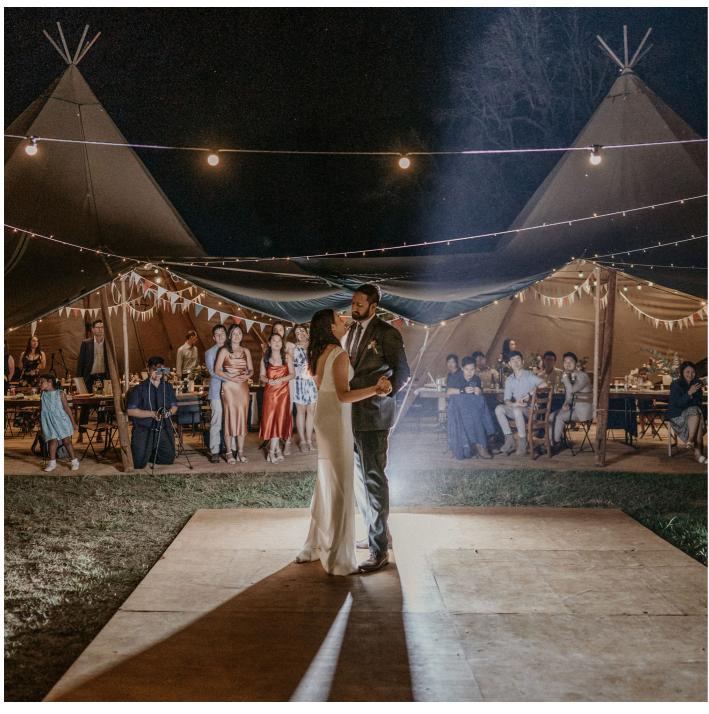

## DOUBLE TIPI PACKAGE

#### Up to 100 guests

- Double Kata Tipi for up to 100 guests
- 5 beautiful ceremony locations to choose from Point of the Lake, Gazebo, Large Fig Tree, The Pier or Large Pine Tree
  - Wedding venue co-ordinator for the day
- Complete use of furniture including set up and pack down (includes lawn games and wireless PA system)
  - Fairy lights for Tipi and coloured flood lights to light up trees
    - Portable Powder Room (air conditioned)
    - Exclusive use of our 60 acre property for your wedding
      - Full use of the house to get ready in from 10am
        - Animal friendly venue
    - · Venue co-ordinator meeting 1 month prior to wedding
- Golf buggy (driven by staff) available for transportation of guests
   requiring assistance and for bridal portraits
- Exclusive discounted rates for Broadbeach & Surfers Paradise Accommodation
- 50 seater bus (2 way) pick up from Surfers Paradise, Broadbeach or Burleigh (bus departs our venue at 10:30pm) – additional buses can be organised at an additional cost
- Catering & drinks are not included (we have some favourite caterers, but you can choose your own)

## SOME OF OUR FAVOURITES

Emili & khoa Photos by Sam Wyper

Katie & Tom Photos by Renee Green Creative